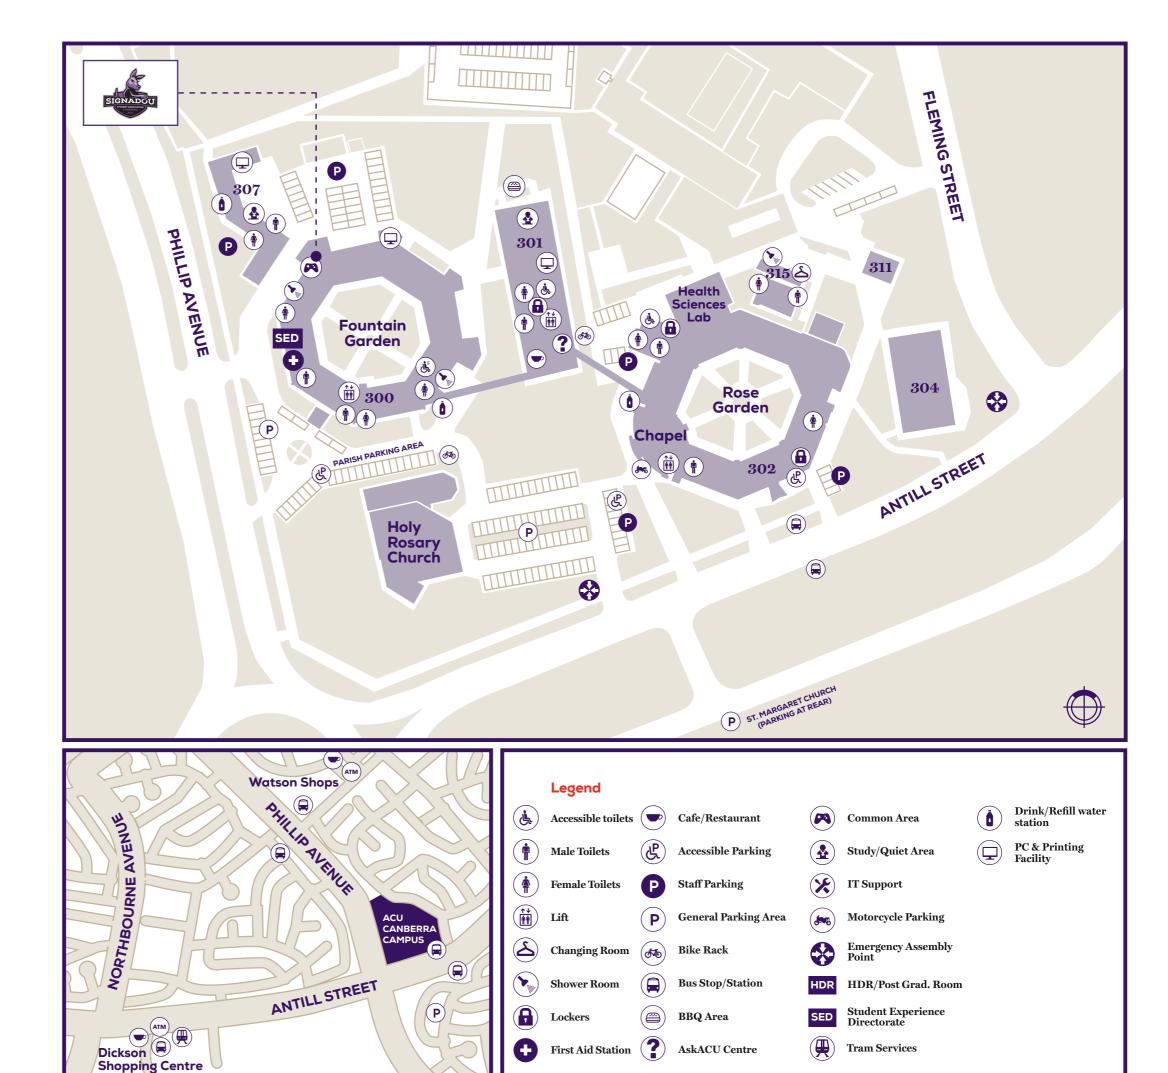

## STUDENT AMENITY MAP

Canberra Campus (Signadou) 223 Antill Street, Watson, ACT 2602

| 300 | Blackfriars Building | 307 | Blackfriars Ancillary |
|-----|----------------------|-----|-----------------------|
| 301 | Veritas Building     |     | Building              |
| 302 | Signadou Building    | 311 | Visual Arts Building  |
|     | 8                    | 315 | Swimming Pool         |
| 304 | Sports Court         |     |                       |

## **Student services**

| BUILDING | LEVEL | DESCRIPTION                                                                                                                                                     |
|----------|-------|-----------------------------------------------------------------------------------------------------------------------------------------------------------------|
| 300      | G     | Student Experience Directorate - Careers and Employability - Academic Skills Unit - Student Welfare - Student Life 300.G.17A Signadou Student Association (SSA) |
|          | 1     | 300.1.01 IT Support                                                                                                                                             |
| 301      | G     | AskACU Centre<br>Lewins Library                                                                                                                                 |
|          | 1     | Campus Ministry                                                                                                                                                 |
| 302      | G     | 302.G.03 HDR/Post Grad<br>Chapel                                                                                                                                |
| 307      | G     | 307.G.04 Indigenous Higher Education Unit                                                                                                                       |

## **Facilities**

| BUILDING | LEVEL | DESCRIPTION                                                                    |
|----------|-------|--------------------------------------------------------------------------------|
| 300      | G     | 300.G.17 Student Commons Area<br>300.G.22 PC & Printing                        |
| 301      | G     | Student study/quiet area<br>Lewins Library<br>PC & Printing<br>Student Lockers |
| 302      | G     | Student Lockers                                                                |
| 304      | G     | Sports Court                                                                   |
| 307      | 1     | 307.1.01 PC and Printing                                                       |
| 315      | G     | Swimming Pool                                                                  |