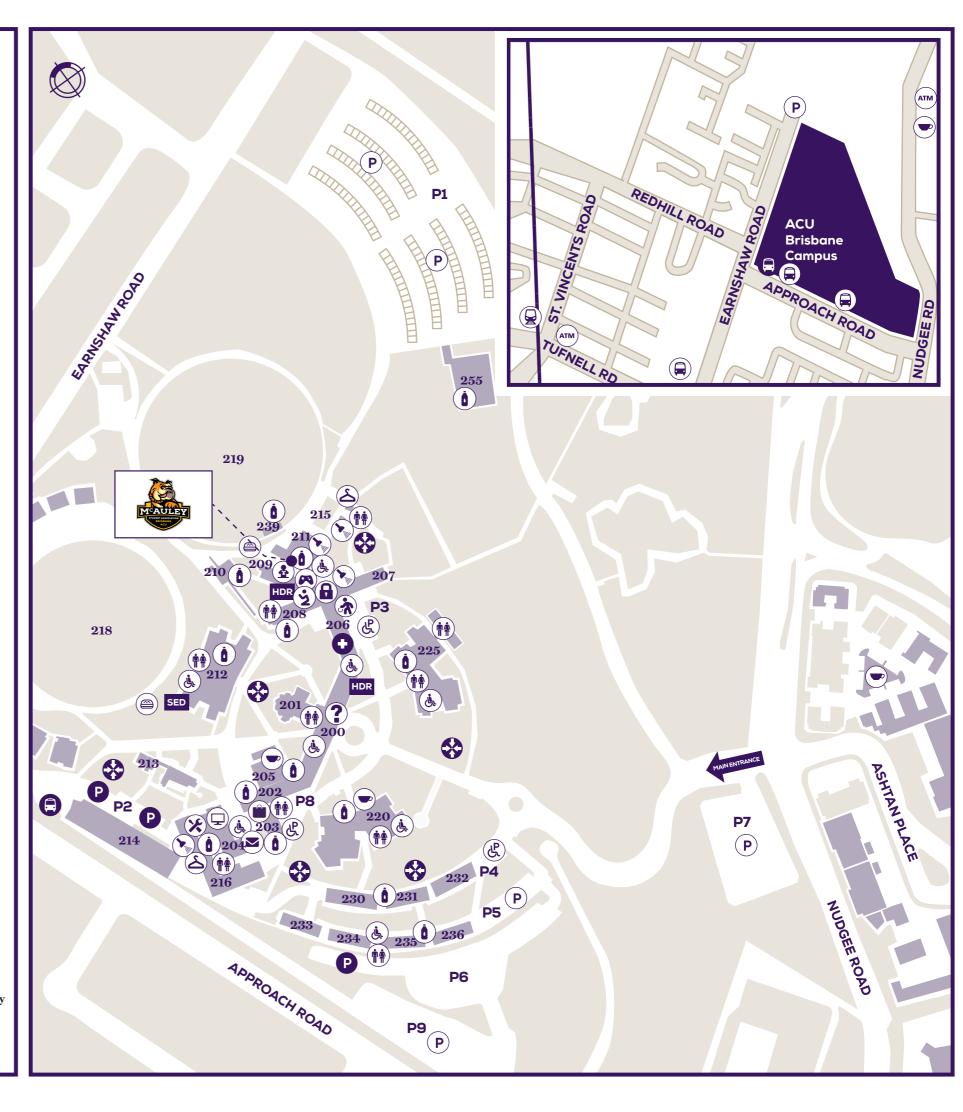

## STUDENT AMENITY MAP

**Brisbane Campus (McAuley at Banyo)** 1100 Nudgee Road, Banyo, Qld 4014

| 200 | Building                       | 216 | The Mercy Building        |
|-----|--------------------------------|-----|---------------------------|
| 201 | Building - Chapel              | 218 | Oval                      |
| 202 | Building                       | 219 | Oval                      |
| 203 | Building                       | 220 | St. Therese of Lisieux    |
| 204 | Building - Library             |     | Building                  |
| 205 | Building - Cafe                | 225 | Peter W. Sheehan Building |
| 206 | Building                       | 230 | Building                  |
| 207 | Building                       | 231 | Building                  |
| 208 | Building                       | 232 | Building                  |
| 209 | Building                       | 233 | Physiotherapy Lab         |
| 210 | Biomechanics Lab               | 234 | Building                  |
| 211 | Building                       | 235 | Building                  |
| 212 | Saint John Paul II Building    | 236 | Building                  |
| 213 | St. Paul's Theological College | 239 | Pavilion                  |
| 214 | ACU Medical Centre             | 255 | Uncle Duncan Johnson      |
| 215 | Swimming Pool                  |     | Sports Court              |

## **Student services**

| BUILDING | LEVEL | DESCRIPTION                                                                                                                         |
|----------|-------|-------------------------------------------------------------------------------------------------------------------------------------|
| 200      | 1     | AskACU Centre<br>Security/Help Point<br>Campus Ministry                                                                             |
| 204      | G     | Library and Information Commons                                                                                                     |
| 206      | G     | The Track                                                                                                                           |
| 207      | G     | 207.G.22 Indigenous Higher Education Unit                                                                                           |
| 208      | 1     | 208.1.05 Multi-Faith Room                                                                                                           |
| 209      | G     | McAuley Student Association (McSA)                                                                                                  |
|          | 1     | 209.1.22 - 209.1.31 Global and Education<br>Pathways                                                                                |
| 212      | G     | Student Experience Directorate - Access and Disability Service - Student Welfare - Academic Skills Unit - Careers and Employability |

## **Facilities**

| BUILDING | LEVEL  | DESCRIPTION                                            |
|----------|--------|--------------------------------------------------------|
| 200      | 2      | 200.2.33 HDR Room                                      |
| 201      | 1      | Chapel                                                 |
| 203      | G      | The School Locker campus store                         |
| 204      | 1      | 204.1.01 PC & Printing Facility                        |
| 205      | 1      | Cafe                                                   |
| 206      | G      | First Aid Station                                      |
| 208      | G      | Shower/Changing Rooms                                  |
|          | 1      | 208.1.05 Multi-Faith Room                              |
| 209      | G      | Student Common Area                                    |
|          | 2      | 209.2.29 HDR Room<br>209.2.40 HDR Room/Sessional Staff |
| 214      | 1      | ACU Medical Centre                                     |
| 216      | 1<br>2 | Library<br>Library                                     |
| 239      | G      | Pavilion                                               |

## Legend

**Public Toilets** 

**Multi-faith Room** 

**Changing Room** 

**Shower Room** 

Lockers

First Aid Station

Drink/Refill water station

ATM

The School Locker campus store

**Accessible Parking** 

Parking lot identification

**Permit Parking** 

**General Parking** 

**ACU Shuttle Bus** 

**Train Station** 

AskACU Centre

PC & Printing **Facility** 

**Student Breakout** Area

Study/Quiet Area

IT Support

Australia Post lockers

HDR/Post Grad. Room

**Student Experience** Directorate

**Emergency Assembly Point** 

ACU Sport