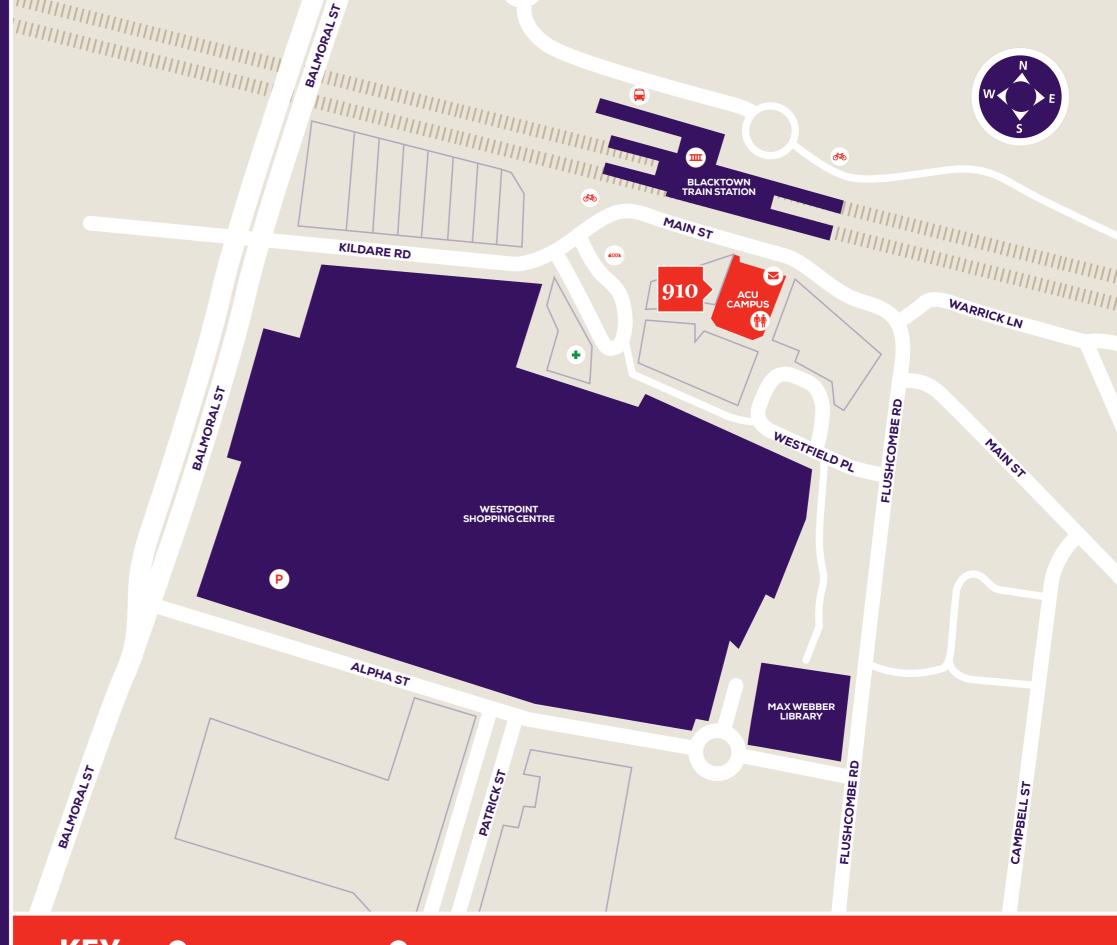

**KEY** 

P Car parking

Bus station Taxi stand

Male and female toilet

+ Pharmacy

Bike racks

Train station

Post box