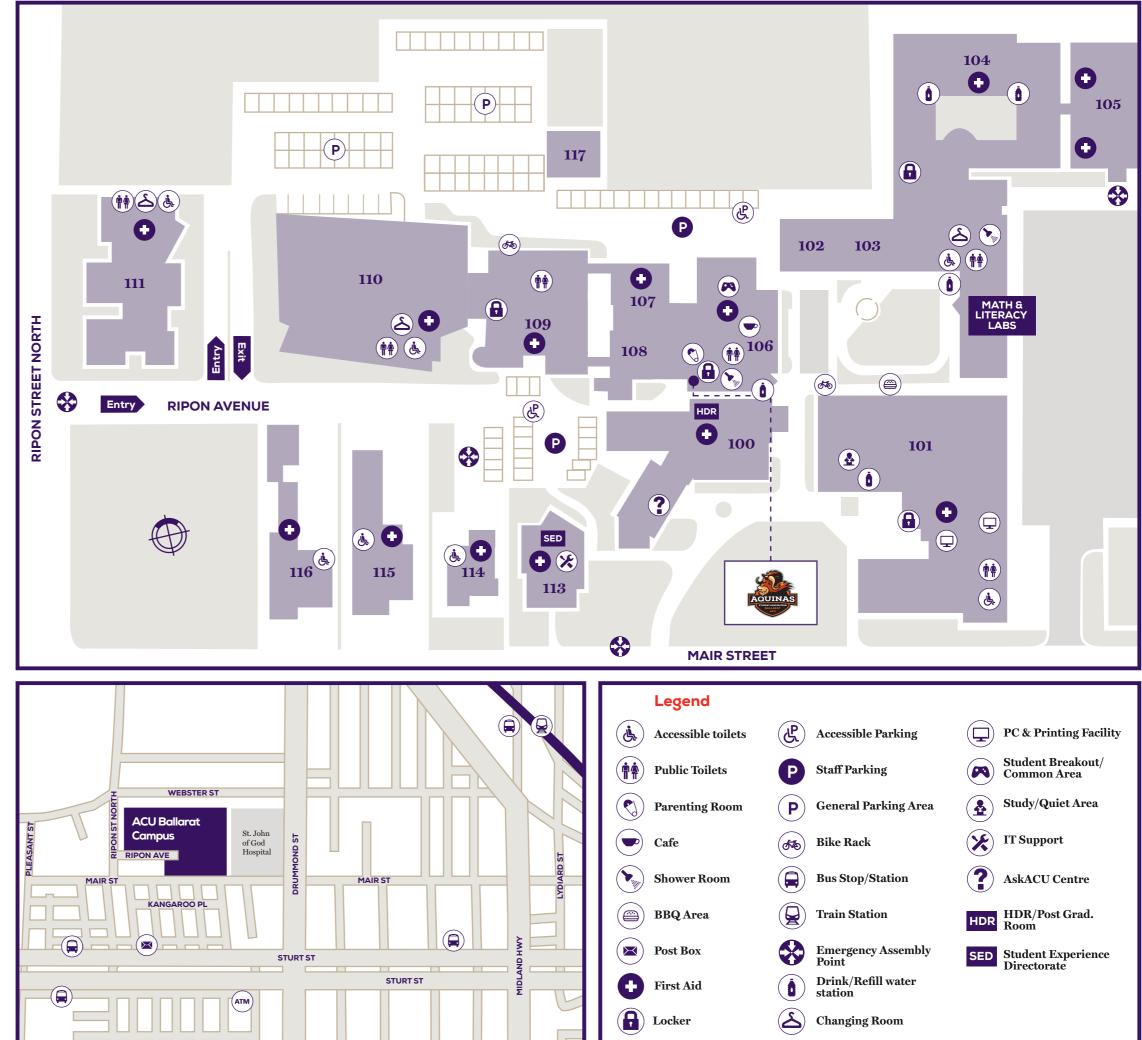

## STUDENT AMENITY MAP

**Ballarat Campus (Aquinas)** 1200 Mair Street, Ballarat, VIC 3350

| 100 | Carn Brea                                    | 109 | Sisters of Mercy Lecture Theatre      |
|-----|----------------------------------------------|-----|---------------------------------------|
| 101 | Callinan Library                             |     | 11104410                              |
| 102 | St. Thomas Aquinas<br>Chapel                 | 110 | St Brigid Health<br>Sciences Building |
|     | Спарсі                                       | 111 | Catherine of Siena                    |
| 103 | Learning Spaces                              | 111 | Centre                                |
| 104 | Pell Centre                                  | 113 | Burke House/Student                   |
| 105 | Science Centre                               |     | Services                              |
| 106 | Forbes Student Centre<br>Student Common Room | 114 | Loreto House                          |
|     |                                              | 115 | 1206 Mair Street                      |
| 107 | Visual Arts Centre                           | 116 | 1208 Mair Street                      |
| 108 | Occupational Therapy                         | 117 | Maintenance Centre                    |

## **Student services**

| BUILDING | LEVEL | DESCRIPTION                                                                                                                     |
|----------|-------|---------------------------------------------------------------------------------------------------------------------------------|
| 100      | G     | AskACU Centre<br>Campus Ministry<br>Accommodation Services<br>International Admissions and Student<br>Relations<br>Student Life |
| 106      | G     | Aquinas Student Association                                                                                                     |
| 113      | G     | Student Welfare<br>Access and Disability Service                                                                                |
| 115      | G     | Indigenous/Jim-baa-yer Unit                                                                                                     |

## **Facilities**

| BUILDING | LEVEL | DESCRIPTION                           |
|----------|-------|---------------------------------------|
| 101      | G     | Student Study Area<br>Vending Machine |
| 106      | G     | Student Common Room<br>ACU Tuckshop   |
| 116      | G     | Security                              |

(d) (d) 116 **+ %** 115 113 **MAIR STREET** Legend PC & Printing Facility Accessible toilets **Accessible Parking** Student Breakout/ Public Toilets **Staff Parking** Common Area Study/Quiet Area General Parking Area **Parenting Room ACU Ballarat** St. John of God Hospital Campus IT Support (**5%**) Bike Rack Cafe **Shower Room Bus Stop/Station AskACU Centre** HDR HDR/Post Grad.  $( extbf{@})$ BBQ Area **Train Station** Emergency Assembly Point  $(\mathbf{z})$ Post Box SED Student Experience Directorate STURT ST Drink/Refill water STURT ST First Aid station Locker **Changing Room**  $The\ University\ respectfully\ acknowledges\ the\ Wathaurong\ people\ as\ the\ traditional$ custodians of the land on which this campus is situated.