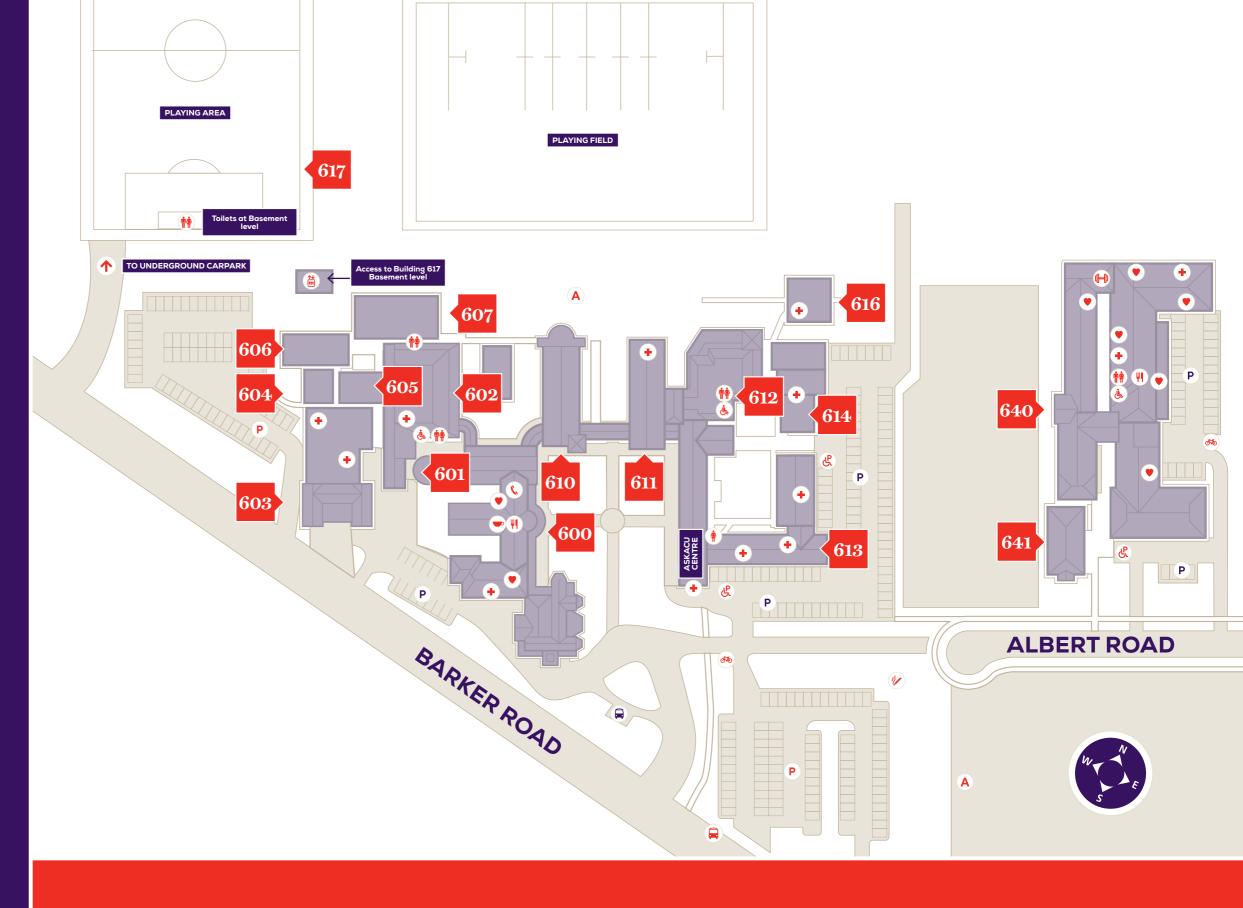

### Strathfield Campus (Mount St Mary) 25a Barker Road, Strathfield NSW, 2135

| 600 | Mount Royal                   |
|-----|-------------------------------|
| 601 | Lecture Hall (Quiet Room)     |
| 602 | Brother D. M. Stewart Library |
| 603 | McGlade Art Gallery           |
| 604 | Visual Art Hut                |
| 605 | Pottery and Ceramics          |
| 606 | Library Serials/ Mac Lab      |
| 607 | Art and Music Rooms           |
| 610 | Barron Memorial Chapel        |
| 611 | Mullen Building               |
| 612 | Building                      |
| 613 | St Edmund Building            |
| 614 | Building                      |
| 616 | Biomechanics Lab              |
| 617 | Underground carpark           |
| 640 | Edward Clancy Building        |
| 641 | Mary Aikenhead Clinic         |

**KEY** 

¶ Food

Cafe

Car

**Male toilet** 

**†** Female toilet

**Accessible toilets** 

& Accessible parking

**W** Designated smoking area

A Assembly point

+ First aid

**&** Public phone

**Bike racks** 

ACU Sports Gym

Shuttle bus (to station)

**Bus station** 

P Parking

P Staff parking

Lift

Automatic External Defibrillator (AED)

The University respectfully acknowledges the Dharug/ Dharruk people as the traditional custodians of the land on which this campus is situated.

# **CLASSROOMS** (Refer to map on other page)

| BUILDING                         | LEVEL | DESCRIPTION                                                                                                                                                                                                                         |
|----------------------------------|-------|-------------------------------------------------------------------------------------------------------------------------------------------------------------------------------------------------------------------------------------|
| 600. Mount Royal                 | G     | 600.G.12 Learning Space<br>600.G.26 Learning Space                                                                                                                                                                                  |
|                                  | 1     | 600.1.02 Learning Space/Video Conferencing 600.1.07 Learning Space 600.1.17 Learning Space/Video Conferencing 600.1.25 Learning Space 600.1.26 Learning Space 600.1.41 Learning Space 600.1.40 Learning Space                       |
| 601 Lecture Hall                 | G     | 601.G.40 Learning Space                                                                                                                                                                                                             |
| 603. McGlade Art<br>Gallery      | G     | 603.CR1 Gallery 1<br>603.G.01 Gallery 2<br>603.G.02 Visual Arts Studio<br>603.G.03 Visual Arts Studio<br>603.G.11 & 603.G.12 Learning Space<br>603.G.13 Gallery                                                                     |
|                                  | 1     | 603.1.01 Computer Lab<br>603.1.02 Visual Arts Studio                                                                                                                                                                                |
| 604. Visual Art Hut              | G     | 604.G.01 Art Studio (Support Room)                                                                                                                                                                                                  |
| 605. Pottery and<br>Ceramics     | G     | 605.G.01 Visual Arts Studio - Ceramics                                                                                                                                                                                              |
| 606. Library Serials/<br>Mac Lab | G     | 606.G.02 Computer Lab                                                                                                                                                                                                               |
| 607. Art and Music<br>Rooms      | G     | 607.G.01 Art Room<br>607.G.02 Music Room<br>607.G.03 Music Room                                                                                                                                                                     |
| 611. Mullen Wing                 | G     | 611.G.01 Computer Lab<br>611.G.02 Computer Lab<br>611.G.03 Learning Space                                                                                                                                                           |
| 612. Building                    | G     | 612.G.01 Gleeson Auditorium                                                                                                                                                                                                         |
|                                  | 1     | 612.1.01 Learning Space<br>612.1.02 Learning Space<br>612.1.03 Learning Space<br>612.1.04 Learning Space                                                                                                                            |
| 613. St Edmund<br>Building       | G     | 613.G.01 Murray Hall<br>613.G.05 Science Lab                                                                                                                                                                                        |
|                                  | 1     | 613.1.01 Rice Theatre Hall<br>613.1.50 Learning Space                                                                                                                                                                               |
|                                  | 2     | 613.2.24 Learning Space                                                                                                                                                                                                             |
| 614. Building                    | G     | 614.G.05 Early Childhood Learning                                                                                                                                                                                                   |
| 616 Biomechanics                 | G     | 616.G.01 Biomechanics Lab                                                                                                                                                                                                           |
| 640. Edward Clancy<br>Building   | В1    | 640.B1.01 Tech Lab<br>640.B1.02 Tech Lab                                                                                                                                                                                            |
|                                  | G     | 640.G.21 Exercise Science<br>640.G.25 Strengthening Clinic (Gym)<br>640.G.34 Learning Space<br>640.G.35 Performance Arts Studio<br>640.G.39 Food Tech Lab<br>640.G.40 Tech Lab<br>640.G.45A Computer Lab<br>640.G.59 Learning Space |

# **CLASSROOMS** (Refer to map on other page)

| BUILDING                       | LEVEL | DESCRIPTION                                                                                                                                                                                                                                                       |
|--------------------------------|-------|-------------------------------------------------------------------------------------------------------------------------------------------------------------------------------------------------------------------------------------------------------------------|
| 640. Edward Clancy<br>Building | 1     | 640.1.27 Simulation Ward<br>640.1.32 Learning Space<br>640.1.35 Science Dry Lab<br>640.1.36 Science Wet Lab<br>640.1.44 Learning Space<br>640.1.45 Learning Space<br>640.1.48 Learning Space<br>640.1.53 Math Lab<br>640.1.55 Learning Space<br>640.1.56 Math Lab |

# **FACULTIES**

| BUILDING                       | LEVEL | DESCRIPTION                                                |
|--------------------------------|-------|------------------------------------------------------------|
| 611. Mullen Wing               | 1     | School of Allied Health                                    |
| 612. Building                  | 2     | School of Education                                        |
| 613. St Edmund<br>Building     | 1     | School of Education                                        |
| 640. Edward Clancy<br>Building | G     | School of Psychology<br>Faculty of Theology and Philosophy |
|                                | 1     | School of Exercise Science                                 |

### **SERVICES AND FACILITIES**

| BUILDING                       | LEVEL | DESCRIPTION                                                                                                                                                                              |
|--------------------------------|-------|------------------------------------------------------------------------------------------------------------------------------------------------------------------------------------------|
| 600. Mount Royal               | G     | Campus Ministry<br>The Track<br>Phone Card Purchase Facility<br>Cafe                                                                                                                     |
|                                | 1     | Facilities Management<br>Careers and Employability                                                                                                                                       |
| 611. Mullen Wing               | G     | 611.G.06 Atrium                                                                                                                                                                          |
| 613. St Edmund<br>Building     | G     | AskACU Centre Student Experience Directorate - Student Life - Careers and Employability - Student Welfare - Access and Disability Service First Peoples (Yalbalinga IHEU) Parenting Room |
| 617. Underground<br>Carpark    | В1    | Change rooms<br>First Aid & AED                                                                                                                                                          |
| 640. Edward Clancy<br>Building | G     | Careers and Employability<br>ACU Sports Gym<br>Collaborate Plus                                                                                                                          |
|                                | 1     | Academic Skills Unit                                                                                                                                                                     |