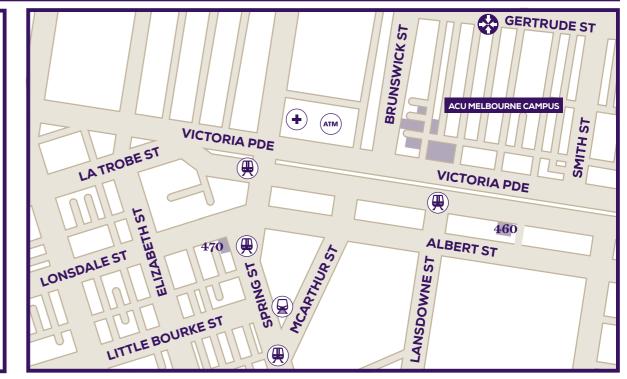

## STUDENT AMENITY MAP

Melbourne Campus (St Patricks) 115 Victoria Parade, Fitzroy, VIC 3065