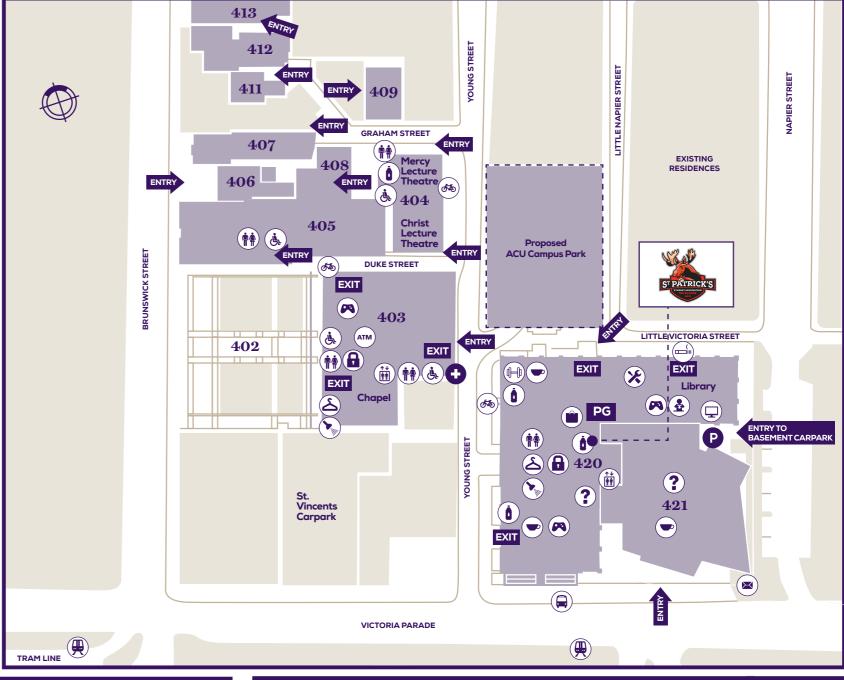

| 402 | St. Mary of the Cross         | 411 | 32 Brunswick Street |
|-----|-------------------------------|-----|---------------------|
|     | Square                        | 412 | Arts Precinct       |
| 403 | The Daniel Mannix<br>Building | 413 | Media Hub           |
|     | Dunuing                       | 420 | The Mary Glowrey    |
| 404 | Lecture Theatres              |     | Building            |
| 405 | Cathedral Hall                | 421 | Saint Teresa of     |
| 406 | Drake House                   | 721 |                     |
| 406 | Drake House                   |     | Kolkata Building    |
| 407 | Arts Gallery                  | 460 | 250 Victoria Parade |
| 408 | Recital Hall                  | 470 | 215 Spring Street   |
|     |                               |     |                     |

## **Facilities**

409 Visual Arts Studio

BUILDING LEVEL DESCRIPTION

| BUILDING | LEVEL | DESCRIPTION                                                                                                                                                                                                                       |
|----------|-------|-----------------------------------------------------------------------------------------------------------------------------------------------------------------------------------------------------------------------------------|
| 402      | G     | Breakout (open ground)                                                                                                                                                                                                            |
| 403      | B1    | 403.B1.19 Male Shower/Locker<br>403.B1.20 Female Shower/Locker                                                                                                                                                                    |
|          | G     | 403.G.06 The Track                                                                                                                                                                                                                |
|          | 1     | 403.1.02 Breakout<br>403.1.16 HDR (Exercise Science<br>403.1.34 HDR (Exercise Science)                                                                                                                                            |
|          | 2     | 403.2.02 Breakout<br>403.2.19 HDR Area (FHS)<br>403.2.41 HDR Area (FHS)                                                                                                                                                           |
|          | 3     | 403.3.02 Breakout                                                                                                                                                                                                                 |
|          | 4     | 403.4.01 Breakout                                                                                                                                                                                                                 |
|          | 5     | 403.5.01 Breakout<br>403.5.25 HDR (Psychology)<br>403.5.49 HDR (Psychology)                                                                                                                                                       |
|          | 6     | 403.6.05 Roof Deck/Cafe/<br>Outdoor Area                                                                                                                                                                                          |
| 420      | LG    | 420.LG.27 Mail Room<br>420.LG.31 Female Shower/<br>Change Room<br>420.LG.02 Male Shower/<br>Change Room<br>Library Collections<br>420.LG.38 ACU Sport Gym<br>420.LG.48 & 420.LG.60 Quiet/Study<br>Area (access from ground floor) |
|          | G     | The School Locker campus store<br>Student Common Area<br>Front & Rear Cafe<br>Library<br>PC & Printing Facility<br>420.G.02 Multi-Faith Room<br>420.G.14 Parenting Room                                                           |
|          | 1     | Library (entry from ground floor)<br>Quiet/Study Area                                                                                                                                                                             |
|          | 2     | 420.2.96 HDR Room (FHS)<br>420.2.74 Sensory Room                                                                                                                                                                                  |
| 421      | LG    | Cafe                                                                                                                                                                                                                              |
|          | 5     | Conservatory                                                                                                                                                                                                                      |
|          | 6     | Student kitchen<br>Student common area<br>Outdoor area                                                                                                                                                                            |
|          | 7     | Post Grad. Hub                                                                                                                                                                                                                    |
|          | 8     | Roof Top Sports Court                                                                                                                                                                                                             |
|          |       |                                                                                                                                                                                                                                   |

## STUDENT AMENITY MAP

Melbourne Campus (St Patricks) 115 Victoria Parade, Fitzroy, VIC 3065

## **Student services**

| BUILDING | LEVEL | DESCRIPTION                                                                                                                                                        |
|----------|-------|--------------------------------------------------------------------------------------------------------------------------------------------------------------------|
| 403      | B1    | Clinical Administration Services                                                                                                                                   |
|          | G     | Chapel                                                                                                                                                             |
|          | MZ    | Chaplain & Campus Ministry<br>Medical Centre                                                                                                                       |
|          | 1     | 403.1.60 First Aid Room                                                                                                                                            |
| 420      | LG    | 420.LG.45 Melbourne Campus<br>Student Association (MCSA)                                                                                                           |
|          | G     | AskACU Centre<br>420.G.41 IT Assistance/Support                                                                                                                    |
|          | 1     | Education Pathways<br>(Jim-baa-yer IHEU)<br>Student Experience Directorate<br>- Student Welfare<br>- Careers and Employability<br>- Access and Disability Services |
|          | 5     | 420.5.13 Education Pathways - ACU English Language Centre - International Student Advisors                                                                         |
| 421      | LG    | AskACU Centre                                                                                                                                                      |
|          | 6     | Academic Skills Unit                                                                                                                                               |