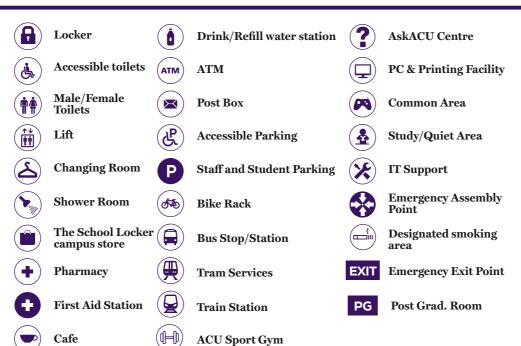

|
|          | 1     | Education Pathways<br>(Jim-baa-yer IHEU)<br>Student Experience Directorate<br>- Student Welfare<br>- Careers and Employability<br>- Access and Disability Services |
|          | 5     | 420.5.13 Education Pathways - ACU English Language Centre - International Student Advisors                                                                         |
| 421      | LG    | AskACU Centre                                                                                                                                                      |
|          | 6     | Academic Skills Unit                                                                                                                                               |



## Legend