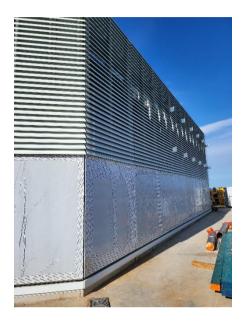

## The latest in pictures

Level 8 Sports Court Framing

MGB Heritage Façade works

Level 12 Plantroom Louvres

Level 1 Corridor Works Progressing

Level 7 Internal Works Progressing

Little Victoria St Fire Escape Stair Installation