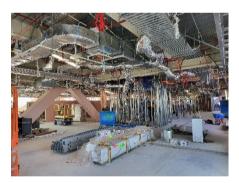

## The latest in pictures

Level 8 Sports Court Framing

MGB Heritage Façade works

Level 12 Plantroom Louvres

Level 1 Corridor Works Progressing

Level 7 Internal Works Progressing

Little Victoria St Fire Escape Stair Installation