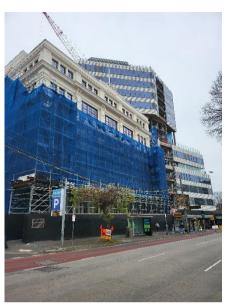

## Upcoming and ongoing activity: How you may be affected

| Area                                               | Impact                                                                                                                                                                                                                                                                            | Timing                |
|----------------------------------------------------|-----------------------------------------------------------------------------------------------------------------------------------------------------------------------------------------------------------------------------------------------------------------------------------|-----------------------|
| Main Construction<br>Site (STKB)                   | Façade panels installation is now in final stages.                                                                                                                                                                                                                                | August -<br>September |
| Mary Glowrey<br>Building (MGB)<br>services upgrade | MGB services upgrade works continue.  Any forecasted inconveniences to occupants will be advised through the university works notifications.                                                                                                                                      | August –<br>September |
| MGB<br>Interconnections                            | Doorways between the STKB and MGB are being prepared for installation. Hoardings have been installed in the elevator foyers and library to enable these works to be carried out from the STKB site.                                                                               | August -<br>September |
| MGB Façade                                         | Heritage conservation works to the MGB façade are ongoing, including render, paint and windows. Scaffold will start to come down on Victoria Pde and Napier St.                                                                                                                   | August -<br>September |
| MGB Access                                         | MGB North Entry reinstatement will soon commence with new fire escape stair being installed. North Entry access reopening is scheduled for late September.  Note once the North entry re-opens, the South entry will be removed.                                                  | Late September        |
| Main Construction<br>Site (STKB)                   | The remaining tower crane will be removed in September.                                                                                                                                                                                                                           | September             |
|                                                    | Further detail of exclusion zones will be provided through university works notifications.                                                                                                                                                                                        |                       |
| Main Construction<br>Site (STKB)                   | The fit-out in the STKB continues including lift and escalator installation, services rough-in, finishes, internal windows, tiling and painting.                                                                                                                                  | Ongoing               |
| Main Construction<br>Site                          | Pedestrians should be aware of increased construction vehicle movement.  Please expect changes to traffic and pedestrian routes with the assistance of traffic controllers, particularly for Victoria Pde scaffold removal and Little Victoria St Fire Escape Stair installation. | Ongoing               |

## The latest in pictures

Level 8 Sports Court Framing

MGB Heritage Façade works

Level 12 Plantroom Louvres

Level 1 Corridor Works Progressing

Level 7 Internal Works Progressing

Little Victoria St Fire Escape Stair Installation