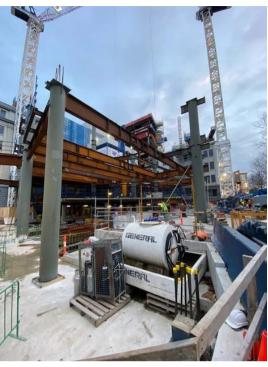

### Upcoming and ongoing activity: How you may be affected

| Area                                               | Impact                                                                                                                                                                                                                           | Timing       |
|----------------------------------------------------|----------------------------------------------------------------------------------------------------------------------------------------------------------------------------------------------------------------------------------|--------------|
| CitiPower network                                  | CitiPower network works have commenced in the area, expect disruptions and changes to traffic arrangements during these works. You can visit this web page for more information. CitiPower works are independent to the project. | May – August |
| Mary Glowrey<br>Building (MGB)<br>services upgrade | MGB services upgrade works continue. Further detail will be provided through university works notifications.                                                                                                                     | Ongoing      |
| Mary Glowrey<br>Building Atrium                    | MGB Atrium upgrade works continue to facilitate new services works involving new hoarding, structural steel grillage, scaffold, demolition and new glazing installation. Alternate access routes will be in place.               | Ongoing      |
| Mary Glowrey<br>Building Fish Stair                | MGB Fish Stair extension works are in progress preparing for the connection into the new MTB structure.                                                                                                                          | Ongoing      |
| Mary Glowrey<br>Building                           | Heritage conservation works to the MGB façade will impact traffic arrangements.                                                                                                                                                  | Ongoing      |
| Mary Glowrey<br>Building Overbuild                 | MGB Overbuild works continue including services rough-in.                                                                                                                                                                        | Ongoing      |
| Main Construction<br>Site                          | The erection of STKB structural steel has commenced, with steel currently being installed on level 1 and 2.                                                                                                                      | Ongoing      |
| Main Construction<br>Site                          | The fit-out has commenced in the STKB basement, including services roughin, blockwork and construction of the substation on level B1.                                                                                            | Ongoing      |
| Main Construction<br>Site                          | Pedestrians should be aware of increased construction vehicle movement.  Please expect changes to traffic and pedestrian routes with the assistance of traffic controllers.                                                      | Ongoing      |