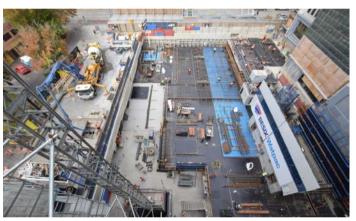

## **Construction update**

Recent construction work includes:

- basement level 7 basement level 2 structure complete
- basement level 1 & lower ground structure commenced
- fourth tower crane installation upcoming
- MGB service upgrade works ongoing
- MGB atrium works ongoing
- fish stair extension works in progress
- heritage conservation works to MGB façade in progress

## The latest in pictures

Please observe direction and safety signs and follow the instructions of Watpac traffic controllers.

If you wish to provide feedback, contact the team at ACUfeedback@watpac.com.au