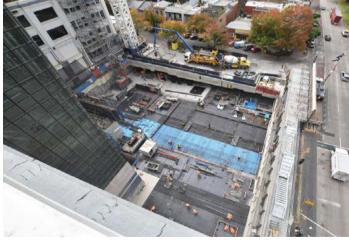

## **Construction update**

Recent construction work includes:

- basement level 7 basement level 2 structure complete
- basement level 1 & lower ground structure commenced
- fourth tower crane installation upcoming
- MGB service upgrade works ongoing
- MGB atrium works ongoing
- fish stair extension works in progress
- heritage conservation works to MGB façade in progress

## The latest in pictures

Please observe direction and safety signs and follow the instructions of Watpac traffic controllers.

If you wish to provide feedback, contact the team at ACUfeedback@watpac.com.au