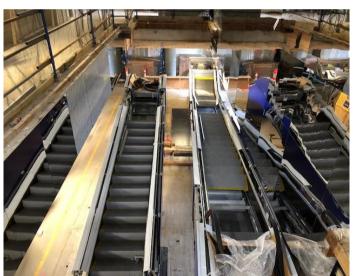

## The Latest in Pictures

View from Camera 1

STKB Level 1 Classroom

View from Camera 2

STKB Ground to Level 6 Escalators Install

Please observe direction and safety signs and follow the instructions of Watpac traffic controllers.