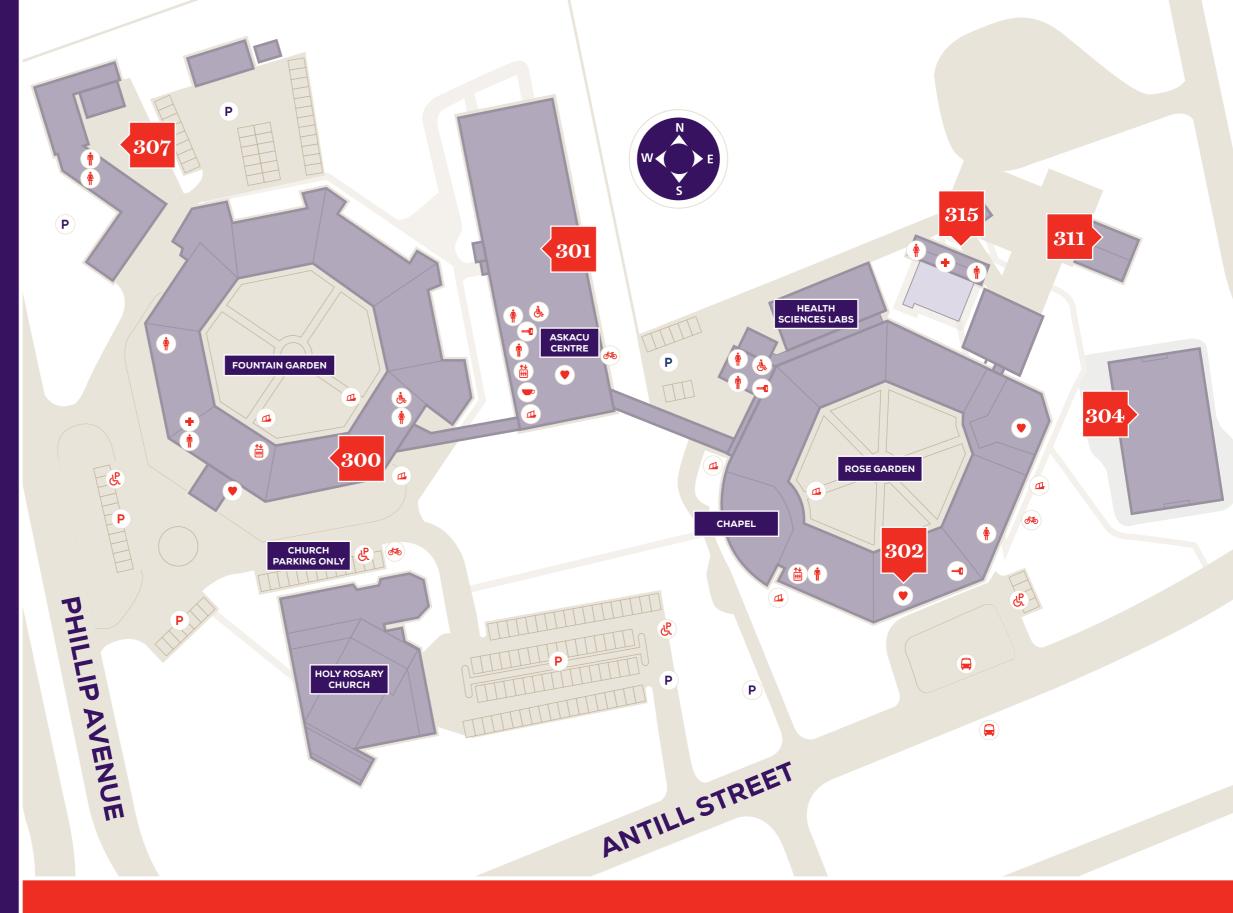

## Canberra Campus (Signadou) 223 Antill Street, Watson ACT 2602

| 300 | Blackfriars Building           |
|-----|--------------------------------|
| 301 | Veritas Building               |
| 302 | Signadou Building              |
| 304 | Sports Court                   |
| 307 | Blackfriars Ancillary Building |
| 311 | Sports Court Store             |
| 315 | Swimming Pool                  |

**KEY** 

- **Food**
- Cafe
- **Male toilet**
- Female toilet
- **Accessible toilets**

- **Elevator**
- **Locker**
- Accessible ramp
- + First aid
- & Accessible parking
- Bus station
- **Bike racks**
- P Parking
- Automatic External Defibrillator (AED)
- P Staff parking

## CLASSROOMS

| BUILDING                               | LEVEL  | DESCRIPTION                                                                                                                                                                                                                                                                                                                              |
|----------------------------------------|--------|------------------------------------------------------------------------------------------------------------------------------------------------------------------------------------------------------------------------------------------------------------------------------------------------------------------------------------------|
| 300. Blackfriars<br>Building           | G      | 300.G.20 Learning Space<br>300.G.22 Computer Lab<br>300.G.23 Learning Space<br>300.G.24 Learning Space<br>300.G.25 Learning Space<br>300.G.26 Learning Space/Videoconferencing                                                                                                                                                           |
| 301. Veritas Building                  | 1      | 301.1.19 Learning Space<br>301.1.19-20 Learning Space<br>301.1.20 Learning Space                                                                                                                                                                                                                                                         |
| 302. Signadou<br>Building              | G      | 302.G.13 Learning Space 302.G.20 Learning Space 302.G.21 Biology & Anatomy Lab 302.G.22 Chemistry Lab 302.G.23 Simulation Ward 302.G.28 Simulation Ward 302.G.29 Simulation Ward 302.G.44 Learning Space 302.G.31 Simulation Lab 302.G.32 Observation Room 302.G.33 Simulation Suite 302.G.34 Simulation Suite 302.G.36 Observation Room |
| 307. Blackfriars<br>Ancillary Building | G<br>1 | 307.G.07 Learning Space<br>307.G.11 Learning Space<br>307.1.01 Computer Lab<br>307.1.02 Learning Space                                                                                                                                                                                                                                   |

## FACULTIES/SCHOOLS/DEPARTMENTS

| BUILDING                     | LEVEL | DESCRIPTION                                                                                                                                              |
|------------------------------|-------|----------------------------------------------------------------------------------------------------------------------------------------------------------|
| 300. Blackfriars<br>Building | 1     | Faculty of Education School of Religious Education School of Allied Health School of Theology Campus Dean's Office Institute of Child Protection Studies |
| 302. Signadou<br>Building    | 1     | School of Nursing, Midwifery & Paramedicine<br>School of Behavioural, Health and Human<br>Sciences<br>Global & Education Pathways                        |

## **SERVICES AND FACILITIES**

| BUILDING                               | LEVEL  | DESCRIPTION                                                                                                      |
|----------------------------------------|--------|------------------------------------------------------------------------------------------------------------------|
| 300. Blackfriars<br>Building           | G      | Student Life Academics Skills Unit Student Welfare Future Students 300.G.05 First Aid Room 300.G.22 Computer Lab |
|                                        | 1      | IT Support                                                                                                       |
| 301. Veritas Building                  | G<br>1 | AskACU Centre Cafe Lewins Library Campus Ministry                                                                |
| 302. Signadou<br>Building              | G<br>2 | Chapel<br>Videoconference Room                                                                                   |
| 307. Blackfriars<br>Ancillary Building | G<br>1 | Indigenous Higher Education Unit Study Area<br>307.1.01 Computer Lab                                             |