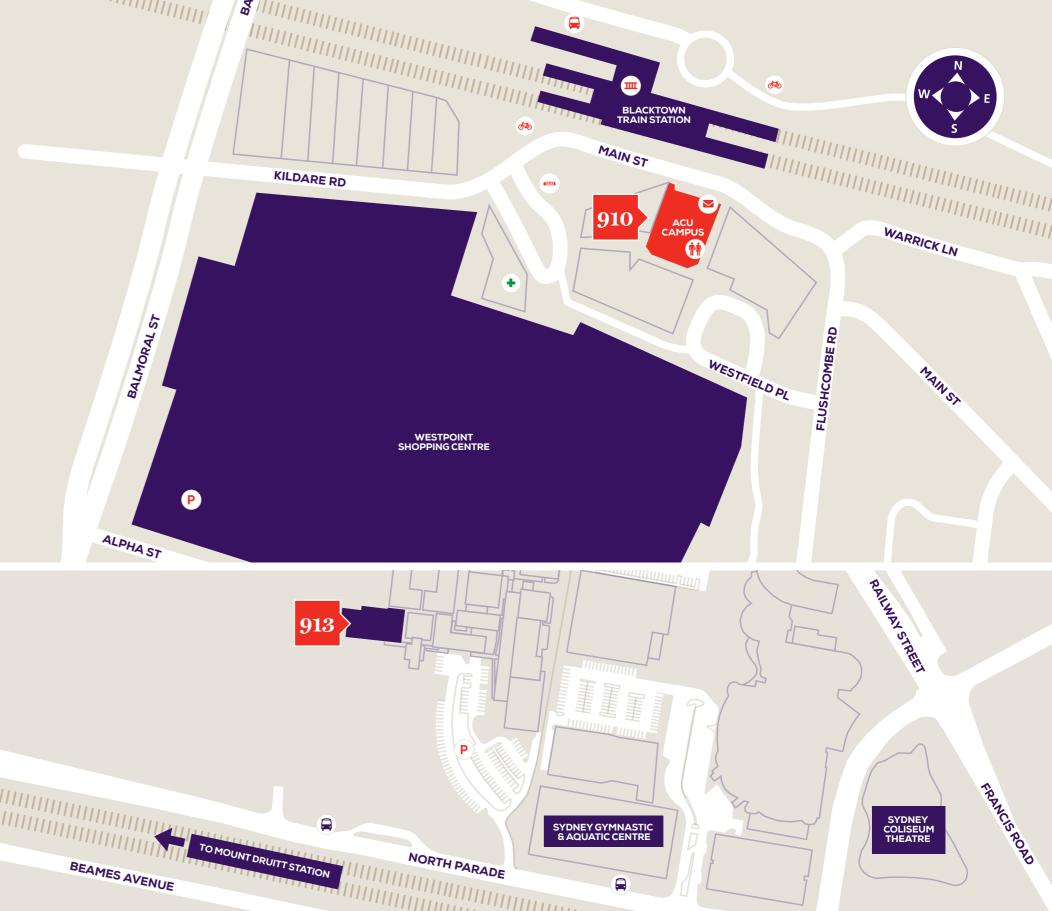

**Blacktown Campus** (Saint Josephine Bakhita Campus) 22 Main Street, Blacktown, NSW 2148

| 910 | Saint Josephine Bakhita Campus (22 Main Street)                                       |
|-----|---------------------------------------------------------------------------------------|
| 912 | Blacktown Athletics Centre<br>(Gate A,Eastern Rd. Rooty Hill NSW 2766)<br>(next page) |
| 913 | Cathwest Innovation College<br>(91 North Parade, Mt. Druitt NSW 2770)                 |
| 914 | ACU Blacktown BEST<br>25 Blacktown Olympic Ave. Rooty Hill NSW 2766<br>(next page)    |