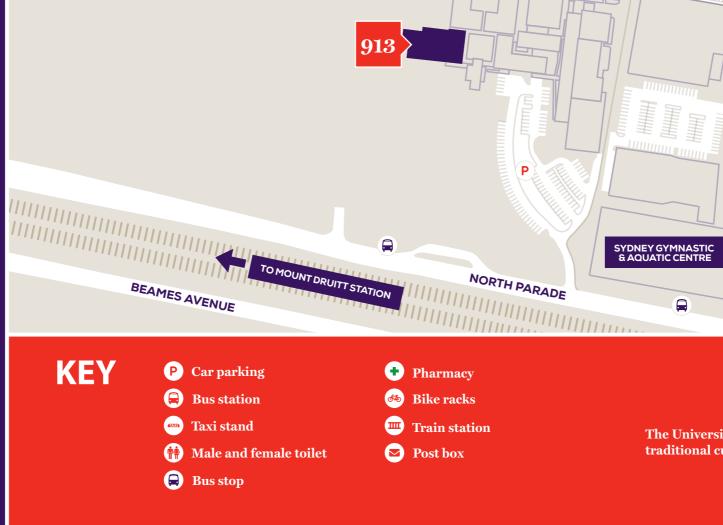

**Blacktown Campus** (Saint Josephine Bakhita Campus) 22 Main Street, Blacktown, NSW 2148

| 910 | Saint Josephine Bakhita Campus (22 Main Street)                                       |
|-----|---------------------------------------------------------------------------------------|
| 912 | Blacktown Athletics Centre<br>(Gate A,Eastern Rd. Rooty Hill NSW 2766)<br>(next page) |
| 913 | Cathwest Innovation College<br>(91 North Parade, Mt. Druitt NSW 2770)                 |
| 914 | ACU Blacktown BEST<br>25 Blacktown Olympic Ave. Rooty Hill NSW 2766<br>(next page)    |

KEY P Car parking