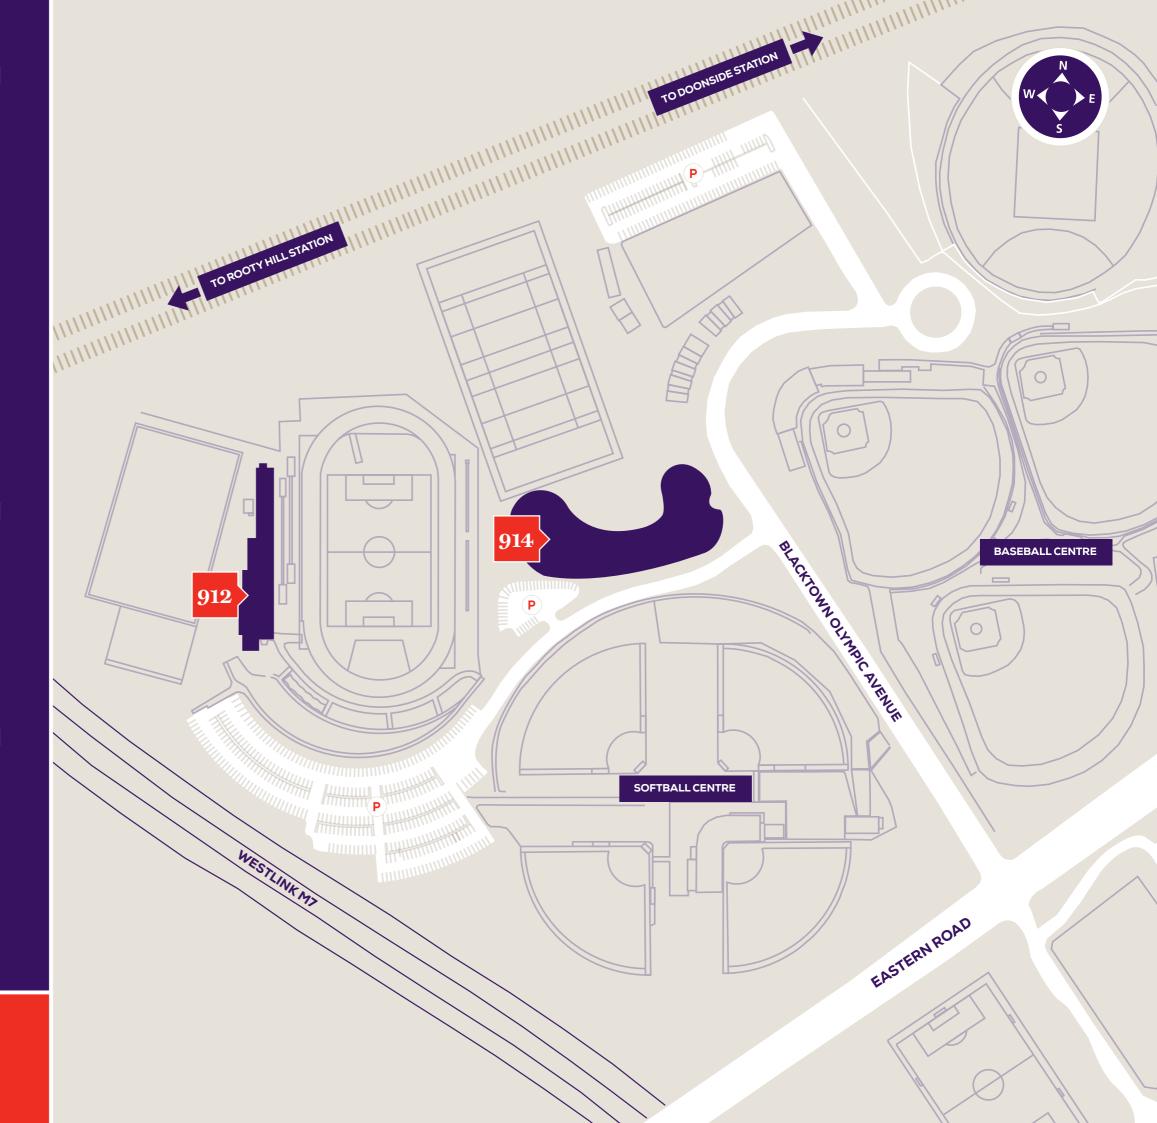

**Blacktown Campus** (Saint Josephine Bakhita Campus) 22 Main Street, Blacktown, NSW 2148

| 910 | Saint Josephine Bakhita Campus (22 Main Street)                                       |
|-----|---------------------------------------------------------------------------------------|
| 912 | Blacktown Athletics Centre<br>(Gate A,Eastern Rd. Rooty Hill NSW 2766)<br>(next page) |
| 913 | Cathwest Innovation College<br>(91 North Parade, Mt. Druitt NSW 2770)                 |
| 914 | ACU Blacktown BEST<br>25 Blacktown Olympic Ave. Rooty Hill NSW 2766<br>(next page)    |