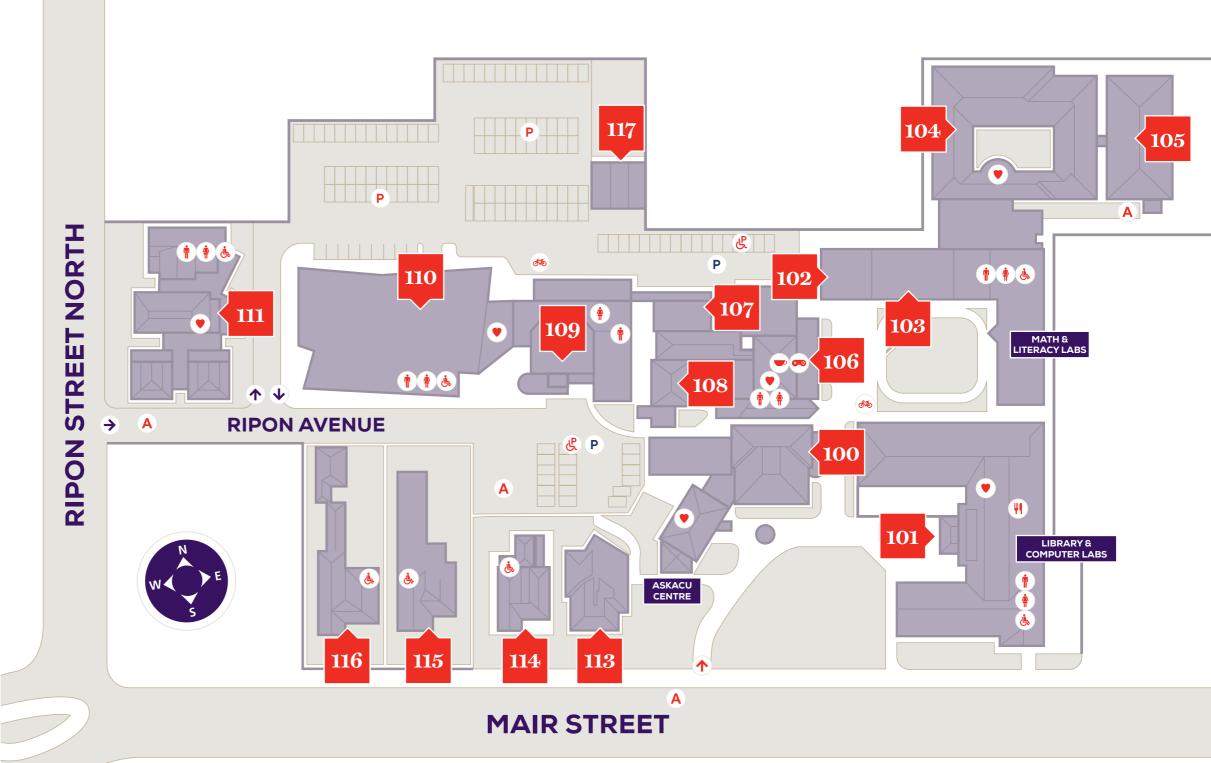

#### Ballarat Campus (Aquinas) 1200 Mair Street, Ballarat VIC 3350

| 100 | Carn Brea                              |
|-----|----------------------------------------|
| 101 | Callinan Library                       |
| 102 | St. Thomas Aquinas Chapel              |
| 103 | Learning Spaces                        |
| 104 | Pell Centre                            |
| 105 | Science Centre                         |
| 106 | Forbes Student Centre                  |
| 107 | Visual Arts Centre                     |
| 108 | Occupational Therapy                   |
| 109 | Sisters of Mercy Lecture<br>Theatre    |
| 110 | St. Brigid Health Sciences<br>Building |
| 111 | Catherine of Siena Centre              |
| 113 | Burke House                            |
| 114 | Loreto House                           |
| 115 | 1206 Mair Street                       |
| 116 | 1208 Mair Street                       |
| 117 | Maintenance Centre                     |
|     |                                        |

# **KEY**

- **Food/Vending Machine**
- Cafe
- Male toilet
- Female toilet
- & Accessible toilets

- Games area
- P Parking
- P Staff parking
- & Accessible parking
- Bike racks

- A Emergency Assembly point
- **→** Main Entrance
- **→** Carpark Entry
- Automatic External Defibrillator (AED)

### **CLASSROOMS**

| BUILDING                                      | LEVEL | DESCRIPTION                                                                                                                                                                                    |  |  |
|-----------------------------------------------|-------|------------------------------------------------------------------------------------------------------------------------------------------------------------------------------------------------|--|--|
| 101. Callinan<br>Library                      | G     | 101.G.10 Computer Lab<br>101.G.16 Computer Lab<br>101.G.20 Learning Space/ Connors Hall                                                                                                        |  |  |
|                                               | 1     | 101.1.02 Learning Space                                                                                                                                                                        |  |  |
| 103. Tutorial &<br>Lecture rooms              | G     | 103.G.01 Learning Space<br>103.G.02 Learning Space                                                                                                                                             |  |  |
|                                               |       | 103.G.09 Maths Lab<br>103.G.08 Literacy Lab                                                                                                                                                    |  |  |
| 104. Pell Centre                              | G     | 104.G.01A Paramedicine Simulation Lab<br>104.G.01B Paramedicine Simulation Lab<br>104.G.08 Simulation Ward<br>104.G.11 Simulation Suite<br>104.G.14 Simulation Ward<br>104.G.20 Learning Space |  |  |
| 105. Science Centre                           | G     | 105.G.01 Science Lab (Chemistry)<br>105.G.14 Science Lab (Biology)                                                                                                                             |  |  |
| 107. Visual Arts<br>Centre                    | G     | 107.G.03 Visual Art Studio                                                                                                                                                                     |  |  |
| 108. Occupational<br>Therapy                  | G     | 108.G.01 Occupational Therapy                                                                                                                                                                  |  |  |
| 109. Sisters of<br>Mercy Lecture              | G     | 109.G.01 Sisters of Mercy<br>Lecture Theatre                                                                                                                                                   |  |  |
| Theatre                                       |       | 109.G.15 Learning Space                                                                                                                                                                        |  |  |
| 110. St Brigid<br>Health Sciences<br>Building | G     | 110.G.02 Learning Space<br>110.G.03 Learning Space<br>110.G.04 Learning Space<br>110.G.10 Anatomy Lab<br>110.G.16 Musculoskeletal Lab                                                          |  |  |
|                                               | 1     | 110.1.03 Physiotherapy Simulation Lab<br>110.1.06 Simulation suite<br>110.1.07 Observation Room<br>110.1.08 Physio/Exercise Science Lab<br>110.1.09 Neurology Lab<br>110.1.11 Cardiology Lab   |  |  |

### **FACULTIES**

| BUILDING                       | LEVEL | DESCRIPTION                                                          |
|--------------------------------|-------|----------------------------------------------------------------------|
| 104. Pell Centre               | G     | School of Nursing,<br>Midwifery & Paramedicine                       |
| 111. Catherine of Siena Centre | G     | School of Education<br>School of Theology<br>School of Allied Health |

## **SERVICES AND FACILITIES**

| BUILDING                       | LEVEL | DESCRIPTION                                                                                                                     |
|--------------------------------|-------|---------------------------------------------------------------------------------------------------------------------------------|
| 100. Carn Brea                 | G     | AskACU Centre<br>Campus Ministry<br>Accommodation Services<br>International Admissions<br>and Student Relations<br>Student Life |
| 101. Callinan Library          | G     | Library/Computer Labs<br>Vending Machine                                                                                        |
| 102. St. Thomas Aquinas Chapel | G     |                                                                                                                                 |
| 106. Forbes Student Centre     | G     | Student Common Area<br>Student Association<br>ACU Tuckshop                                                                      |
| 113. Burke House               | G     | Careers and Employability<br>Student Welfare<br>Access and Disability<br>Service<br>Technology Services                         |
| 115. 1206 Mair Street          | G     | Jim-baa-yer IHEU                                                                                                                |
| 116. 1208 Mair Street          | G     | Properties and Facilities<br>Security                                                                                           |
| Carparking                     |       | As shown on map                                                                                                                 |