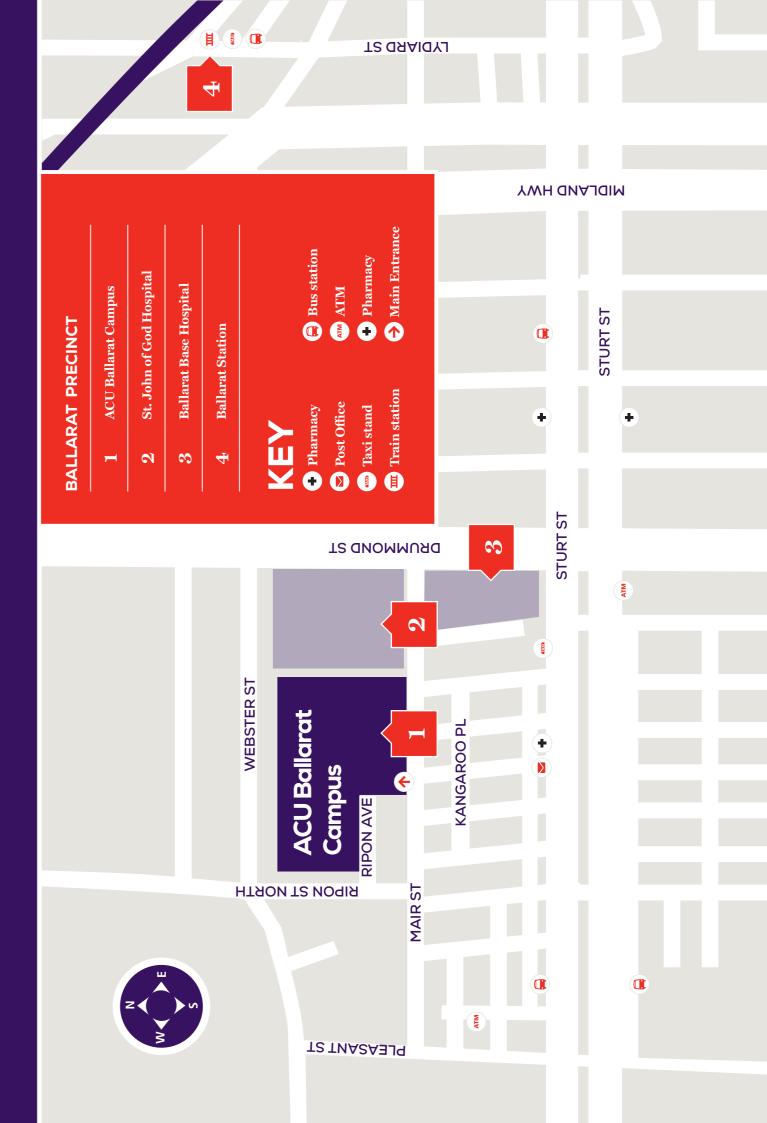

The University respectfully acknowledges the Wathaurong people as the traditional custodians of the land on which this campus is situated.