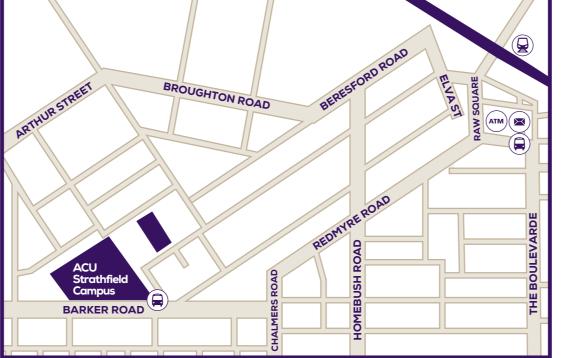

# **Strathfield Campus (Mount Saint Mary)** 25A Barker Road, Strathfield, NSW 2135

| 600 | Mount Royal                     | 610 | Barron Memorial Chapel |
|-----|---------------------------------|-----|------------------------|
| 601 | Lecture Hall (Quiet Room)       | 611 | Mullen Building        |
| 602 | Brother D.M. Stewart<br>Library | 612 | Building               |
|     |                                 | 613 | St. Edmund Building    |
| 603 | McGlade Art Gallery             | 614 | Building               |
| 604 | Visual Art Hut                  | 616 | Biomechanics Lab.      |
| 605 | Pottery and Ceramics            | 617 | Underground carpark    |
| 606 | Library Serials/Mac Lab.        | 640 | Edward Clancy Building |
| 607 | Art and Music Rooms             | 641 | Mary Aikenhead Clinic  |