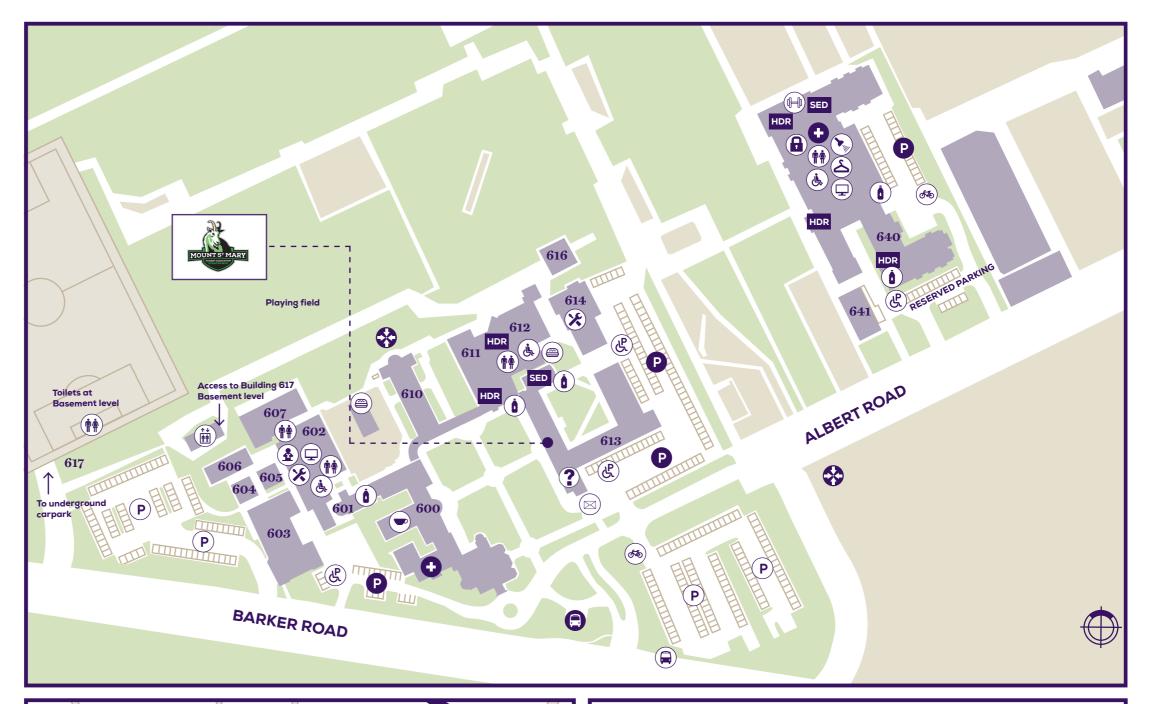

### STUDENT AMENITY MAP

# **Strathfield Campus (Mount Saint Mary)** 25A Barker Road, Strathfield, NSW 2135

| 600 | Mount Royal                     | 610 | Barron Memorial Chapel |
|-----|---------------------------------|-----|------------------------|
| 601 | Lecture Hall (Quiet Room)       | 611 | Mullen Building        |
| 602 | Brother D.M. Stewart<br>Library | 612 | Building               |
|     |                                 | 613 | St. Edmund Building    |
| 603 | McGlade Art Gallery             | 614 | Building               |
| 604 | Visual Art Hut                  | 616 | Biomechanics Lab.      |
| 605 | Pottery and Ceramics            | 617 | Underground carpark    |
| 606 | Library Serials/Mac Lab.        | 640 | Edward Clancy Building |
| 607 | Art and Music Rooms             | 641 | Mary Aikenhead Clinic  |

#### **Student services**

| BUILDING                      | LEVEL | DESCRIPTION                                                                                                                                                                                                                                                    |
|-------------------------------|-------|----------------------------------------------------------------------------------------------------------------------------------------------------------------------------------------------------------------------------------------------------------------|
| 600 Mount Royal               | G     | Campus Ministry<br>International Student Support                                                                                                                                                                                                               |
|                               | 1     | Careers and Employability<br>Facilities Management                                                                                                                                                                                                             |
| 602 Bro. D.M. Stewart Library | G     | IT assistance / support                                                                                                                                                                                                                                        |
| 613 St. Edmund Building       | G     | AskACU Centre<br>Student Life<br>Student Welfare<br>Access and Disabilty Service<br>Academic Skills Unit<br>Careers and Employabilty<br>Strathfield Campus Student<br>Association (SCSA)<br>613.G.08 First Peoples and<br>Equity Pathways (Yalbalinga<br>IHEU) |
| 614 Building                  | G     | Campus IT Service Delivery                                                                                                                                                                                                                                     |

## **Facilities**

| BUILDING | LEVEL | DESCRIPTION                                                                                                                                                |
|----------|-------|------------------------------------------------------------------------------------------------------------------------------------------------------------|
| 600      | G     | 600.G.39 The Track<br>Cafe<br>600.G.16 First Aid Room                                                                                                      |
| 602      | G     | 602.G.07 PC & Printing Facility                                                                                                                            |
|          | 1     | 602.1.01 Computer Facility<br>Student study/quiet area                                                                                                     |
|          | 2     | 602.2.05 PC & Printing Facility                                                                                                                            |
| 611      | G     | 611.G.03 Collaborative Classroom                                                                                                                           |
|          | 1     | 611.1.01 HDR/Post Grad. Room                                                                                                                               |
| 612      | 1     | 612.1.06 HDR/Post Grad. Room                                                                                                                               |
| 613      | G     | 613.G.30A Parenting Room                                                                                                                                   |
| 617      | B1    | Male & Female Change Rooms/Lockers                                                                                                                         |
| 640      | G     | 640.G.45A PC & Printing Facility<br>640.G.44 First Aid Room<br>640.G.26 ACU Sport Gym                                                                      |
|          | 1     | 640.1.39B & 640.1.41A Changing Room/Lockers/<br>Shower Room<br>Student Breakout Area<br>640.1.26, 640.1.47, 640.1.47A,B,C<br>640.1.50A HDR/Post Grad. Room |

# Legend

(2)

ACU Sport Gym

**Changing Room** 

**Shower Room** 

Lockers

**BBQ** Area

Cafe

First Aid Station

Drink/Refill water

**Accessible Parking** 

Staff Parking

General Parking Area

Bike Rack/Lockers

**Bus Stop / Station** 

**ACU Shuttle Bus** 

**Train Station** 

AskACU Centre

Lift

PC & Printing Facility

Study/Quiet Area

HDR

HDR/Post Grad. Room

**Student Experience** Directorate

**Emergency Assembly** 

**AusPost Parcel Lockers**