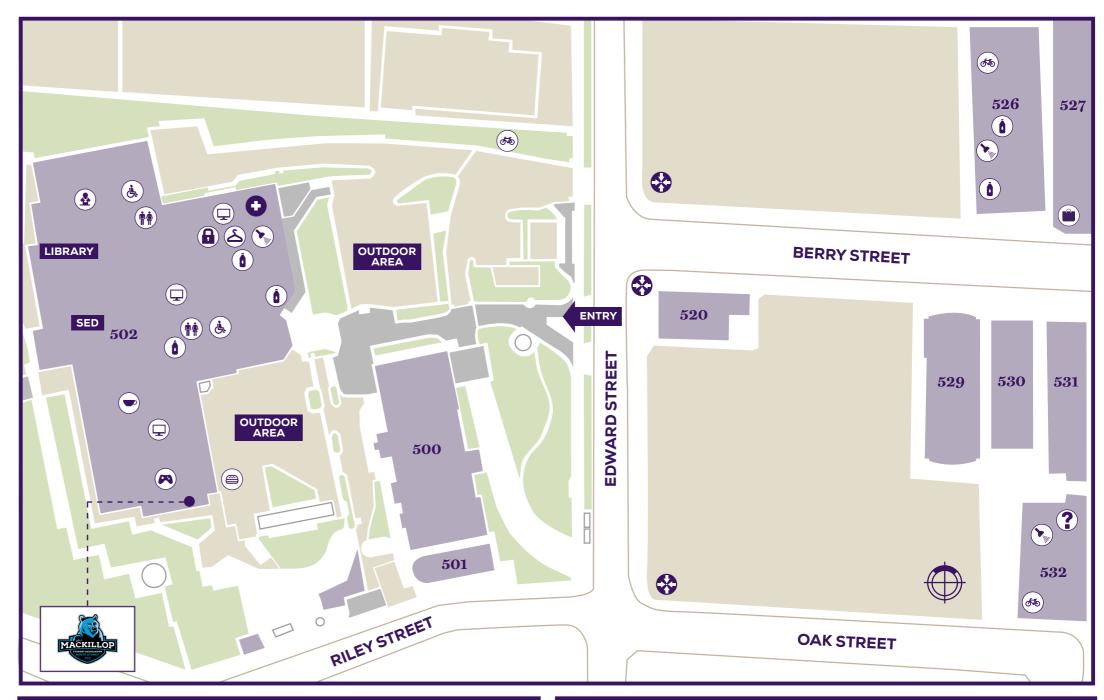

## STUDENT AMENITY MAP

North Sydney Campus (MacKillop) 40 Edward Street, North Sydney, NSW 2060

| 527 | 12-16 Berry Street                           |
|-----|----------------------------------------------|
| 529 | 19-21 Berry Street                           |
| 530 | 23 Berry Street                              |
| 531 | 25-29 Berry Street                           |
| 532 | Tenison Woods House<br>(8-20 Napier Street ) |
|     |                                              |
| 533 | Caroline Chisholm House<br>(33 Berry Street) |
| 540 | Mary MacKillop Place<br>(7 Mount Street)     |
|     | 529<br>530<br>531<br>532<br>533              |

## **Student services**

| BUILDING | LEVEL | DESCRIPTION                                                                                                                                                                                                     |
|----------|-------|-----------------------------------------------------------------------------------------------------------------------------------------------------------------------------------------------------------------|
| 502      | 1     | 502.1.38 First Aid Room/Parenting Room                                                                                                                                                                          |
|          | 2     | Student Life                                                                                                                                                                                                    |
|          | 3     | Student Association (MAKSA) Student Experience Directorate: - Access and Disability Service - Careers and Employability - Student Welfare - Student Life - Sports Programs Campus Ministry Academic Skills Unit |
| 526      | 3     | Medical Centre                                                                                                                                                                                                  |
|          | 6     | Yalbalinga IHEU                                                                                                                                                                                                 |
| 532      | G     | AskACU Centre                                                                                                                                                                                                   |
|          | 7     | Global Education & Pathways                                                                                                                                                                                     |

## **Facilities**

| BUILDING | LEVEL | DESCRIPTION                                                                                         |
|----------|-------|-----------------------------------------------------------------------------------------------------|
| 502      | G     | Library/Student Study Area (access from level 2)                                                    |
|          | 1     | Female Shower and Change Room<br>Male Shower and Change Room<br>Library/Student Study Area          |
|          | 2     | 502.2.30 Multi-Faith Room                                                                           |
|          | 3     | Student Breakout (outdoor area)                                                                     |
| 526      | B1    | Bike Rack<br>Shower room/ toilets                                                                   |
|          | 1     | Student Lounge                                                                                      |
|          | 4     | Student Lounge/Breakout Area                                                                        |
|          | 6     | Student Lounge/Breakout Area                                                                        |
| 527      | G     | The School Locker campus store                                                                      |
| 532      | B1    | Bike Rack<br>Shower room/ toilets                                                                   |
|          | 2     | 532.2.02 Multi-Faith Room                                                                           |
|          | 6     | 532.6.19 HDR (Peter Faber Business School)                                                          |
| 533      | G     | Student Hub<br>Collaborate Plus<br>Aus Post Parcel locker at the rear of the building<br>ACU Active |
|          | 1     | The Track                                                                                           |
|          | 8     | 533.8.23 HDR (Faculty of Education & Arts)                                                          |