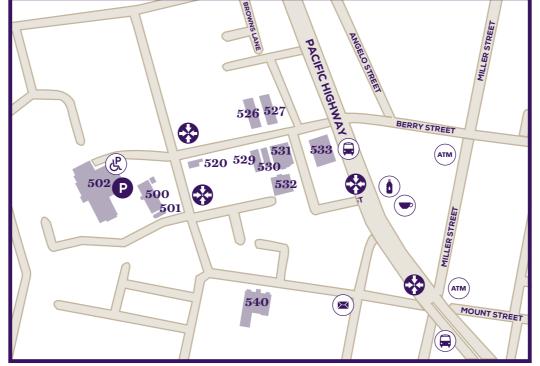

## STUDENT AMENITY MAP

North Sydney Campus (MacKillop) 40 Edward Street, North Sydney, NSW 2060

| 527 | 12-16 Berry Street                           |
|-----|----------------------------------------------|
| 529 | 19-21 Berry Street                           |
| 530 | 23 Berry Street                              |
| 531 | 25-29 Berry Street                           |
| 532 | Tenison Woods House<br>(8-20 Napier Street ) |
|     |                                              |
| 533 | Caroline Chisholm House<br>(33 Berry Street) |
| 540 | Mary MacKillop Place<br>(7 Mount Street)     |
|     | 529<br>530<br>531<br>532<br>533              |

## **Student services**

| BUILDING | LEVEL | DESCRIPTION                                                                                                                                                                                                     |
|----------|-------|-----------------------------------------------------------------------------------------------------------------------------------------------------------------------------------------------------------------|
| 502      | 1     | 502.1.38 First Aid Room/Parenting Room                                                                                                                                                                          |
|          | 2     | Student Life                                                                                                                                                                                                    |
|          | 3     | Student Association (MAKSA) Student Experience Directorate: - Access and Disability Service - Careers and Employability - Student Welfare - Student Life - Sports Programs Campus Ministry Academic Skills Unit |
| 526      | 3     | Medical Centre                                                                                                                                                                                                  |
|          | 6     | Yalbalinga IHEU                                                                                                                                                                                                 |
| 532      | G     | AskACU Centre                                                                                                                                                                                                   |
|          | 7     | Global Education & Pathways                                                                                                                                                                                     |

## **Facilities**

| BUILDING | LEVEL | DESCRIPTION                                                                                         |
|----------|-------|-----------------------------------------------------------------------------------------------------|
| 502      | G     | Library/Student Study Area (access from level 2)                                                    |
|          | 1     | Female Shower and Change Room<br>Male Shower and Change Room<br>Library/Student Study Area          |
|          | 2     | 502.2.30 Multi-Faith Room                                                                           |
|          | 3     | Student Breakout (outdoor area)                                                                     |
| 526      | B1    | Bike Rack<br>Shower room/ toilets                                                                   |
|          | 1     | Student Lounge                                                                                      |
|          | 4     | Student Lounge/Breakout Area                                                                        |
|          | 6     | Student Lounge/Breakout Area                                                                        |
| 527      | G     | The School Locker campus store                                                                      |
| 532      | B1    | Bike Rack<br>Shower room/ toilets                                                                   |
|          | 2     | 532.2.02 Multi-Faith Room                                                                           |
|          | 6     | 532.6.19 HDR (Peter Faber Business School)                                                          |
| 533      | G     | Student Hub<br>Collaborate Plus<br>Aus Post Parcel locker at the rear of the building<br>ACU Active |
|          | 1     | The Track                                                                                           |
|          | 8     | 533.8.23 HDR (Faculty of Education & Arts)                                                          |