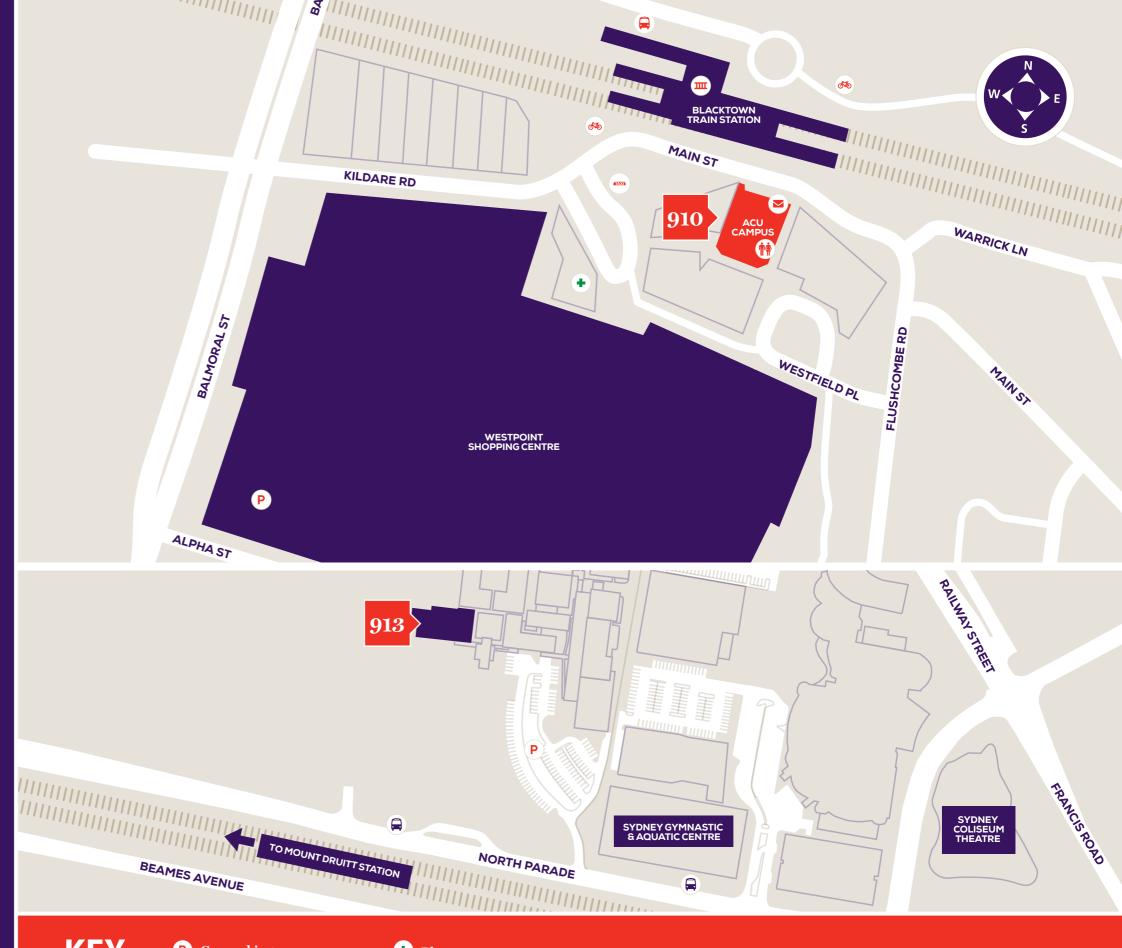

## **Blacktown Campus** (Saint Josephine Bakhita Campus) 22 Main Street, Blacktown, NSW 2148

| 910 | Saint Josephine Bakhita Campus (22 Main Street)                                       |
|-----|---------------------------------------------------------------------------------------|
| 912 | Blacktown Athletics Centre<br>(Gate A,Eastern Rd. Rooty Hill NSW 2766)<br>(next page) |
| 913 | Cathwest Innovation College<br>(91 North Parade, Mt. Druitt NSW 2770)                 |
| 914 | ACU Blacktown BEST 25 Blacktown Olympic Ave. Rooty Hill NSW 2766 (next page)          |

**KEY** 

P Car parking

Bus station

Taxi stand

**Bus stop** 

Male and female toilet

• Pharmacy

Bike racks

Train station

Post box

The University respectfully acknowledges the Darug people as the traditional custodians of the land on which this campus is situated.