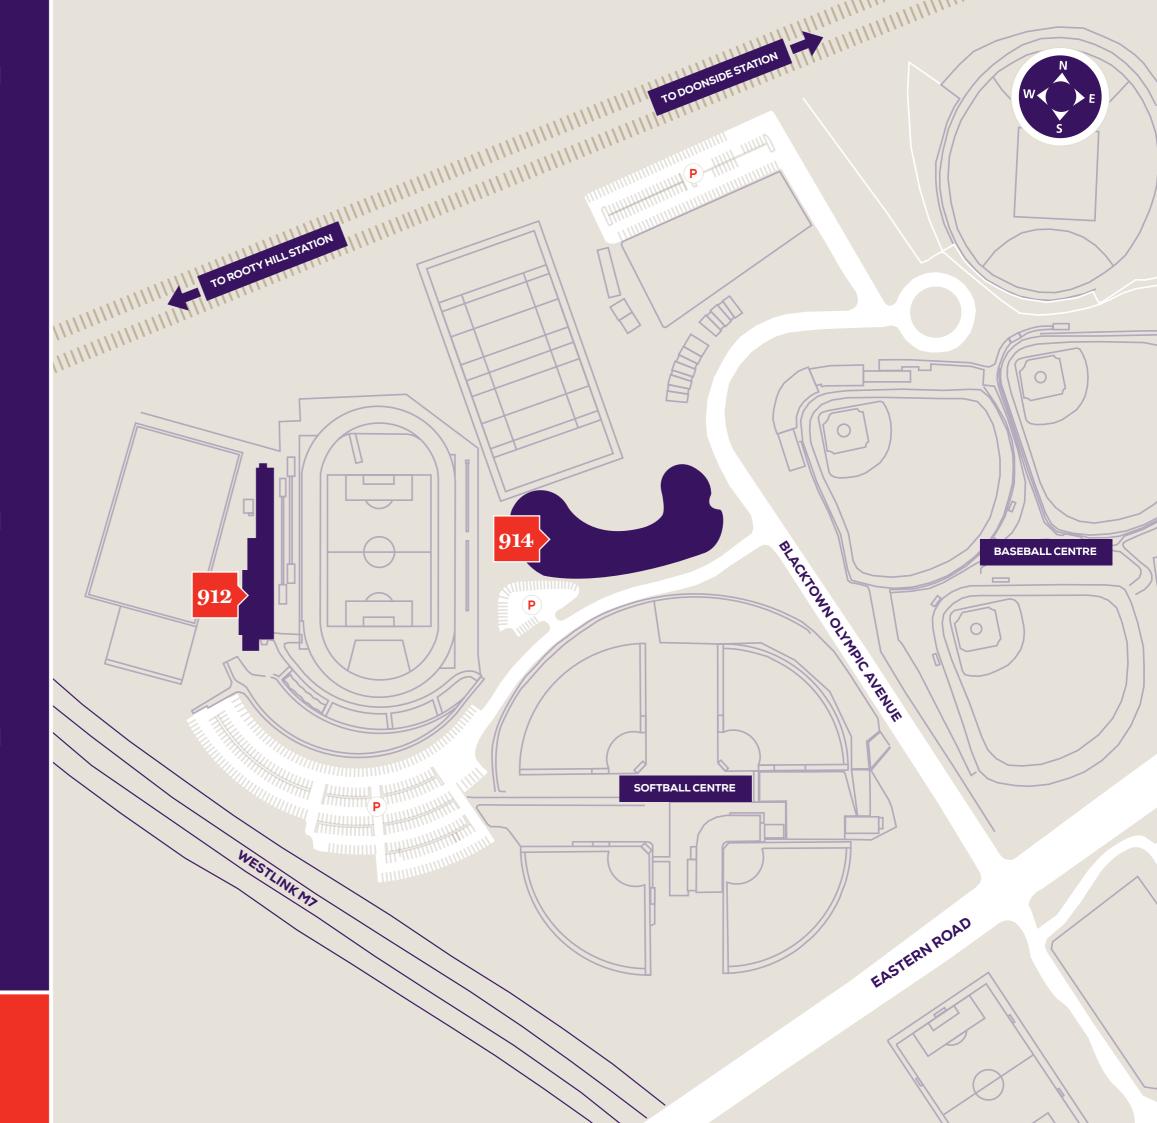

## **Blacktown Campus** (Saint Josephine Bakhita Campus) 22 Main Street, Blacktown, NSW 2148

| 910 | Saint Josephine Bakhita Campus (22 Main Street)                                       |
|-----|---------------------------------------------------------------------------------------|
| 912 | Blacktown Athletics Centre<br>(Gate A,Eastern Rd. Rooty Hill NSW 2766)<br>(next page) |
| 913 | Cathwest Innovation College<br>(91 North Parade, Mt. Druitt NSW 2770)                 |
| 914 | ACU Blacktown BEST 25 Blacktown Olympic Ave. Rooty Hill NSW 2766 (next page)          |

**KEY** 

P Car parking

Bus station

Taxi stand

**Bus stop** 

Male and female toilet

• Pharmacy

Bike racks

Train station

Post box

The University respectfully acknowledges the Darug people as the traditional custodians of the land on which this campus is situated.